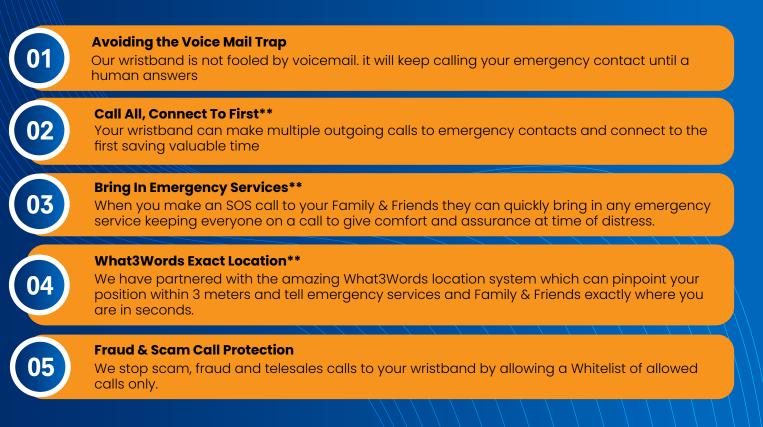

#### About FlawlessConnect<sup>™</sup>:

When you need help time is critical. The sooner help arrives the better the outcome. FlawlessConnect™ was developed using unique cloud telecom technology to provide rapid & assured Emergency/Help calls. FlawlessConnect™ features

\*\* Indicates FlawlessConnect™ Plus (paid extra) Features. To learn more about FlawlessConnect™ and why it is so important to your safety please visit https://FlawlessConnect.

For further information hello@mysense.ai

Family & Friends – Our FlawlessConnect<sup>™</sup> technology gets you rapidly connected to a member of your Family and Friends group. You simply enter your list of contacts when you register the Wristband. Your Family & Friends will get a notification they are part of your support group and will receive information on how to get the best out of the system.

**24/7 Monitoring** – With busy lifestyles Family & Friends may not always answer a call as fast as you would like. Because of this we have our 24/7 monitoring centres available to rapidly answer emergency/help calls and deal with the necessary actions according to your preferences. Simply select that option when you register your Wristband. Our monitoring centre staff are friendly and professionally trained to deal with a wide range of Emergency/help situations including bringing in Emergency services and contacting your loved ones.

#### **Rapid, Exact Location With What3Words**

What3Words is a global location service that names every 3 metre square on planet earth in just 3 simple words. For example the exact spot outside the front door to 10 Downing Street (UK Prime Minister Residence & Office) is described as input.caring.brain

Emergency Services around the world use What3Words to quickly and precisely locate the exact position of an emergency. What3Words can save up to 10 minutes when locating a person.

What3words is built into our Family and Friends App, At the touch of a button FlawlessConnect<sup>™</sup> can also speak the What3Words GPS location of your emergency wristband over the phone line. We use advanced text to speech technology telling emergency services or any source of help exactly where the person in distress is. For a demonstration of the power of What3Words please visit https://-FlawlessConnect.info