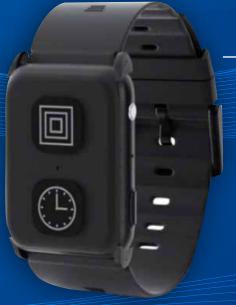

## **Personal Alarm Wristband**

Stay Active, Mobile & Independent With The Call4.Care Personal Alarm Wristband With

-SOS Button -Fall Detection -GPS Tracking -Family App

#### **Staying Active & Safe**

As we age it's important to maintain an active lifestyle for physical and mental health, this means enjoying the home, garden and getting out and about as much as possible.

It's also important to be safe and secure knowing that if you need help (such as having a fall) you can get rapid assistance automatically or at the touch of a button wherever you are.

Our Call4.Care Wristband with FlawlessConnect™ technology provides you with the very best all-round Help Call service for the home, garden and anywhere you choose to travel.