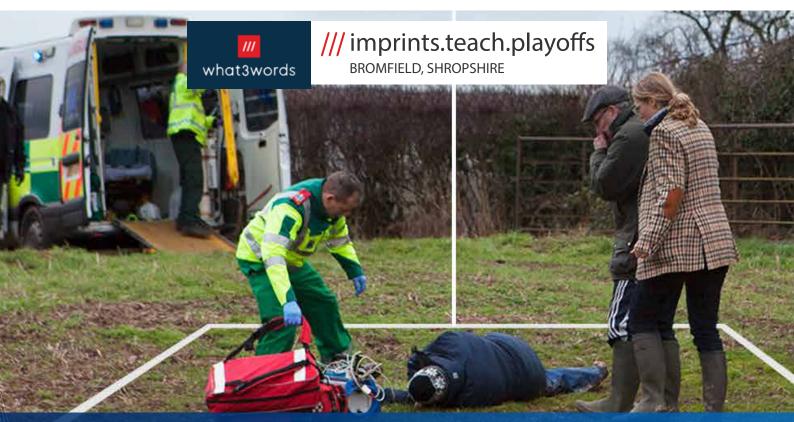

#### **Rapid, Exact Location With What3Words**

What3Words is a global location service that names every 3 metre square on planet earth in just 3 simple words. For example the exact spot outside the front door to 10 Downing Street (UK Prime Minister Residence & Office) is described as input.caring.brain

Emergency Services around the world use What3Words to quickly and precisely locate the exact position of an emergency. What3Words can save up to 10 minutes when locating a person.

What3words is built into our Family and Friends App, At the touch of a button FlawlessConnect<sup>™</sup> can also speak the What3Words GPS location of your emergency wristband over the phone line. We use advanced text to speech technology telling emergency services or any source of help exactly where the person in distress is. For a demonstration of the power of What3Words please visit https://-FlawlessConnect.info