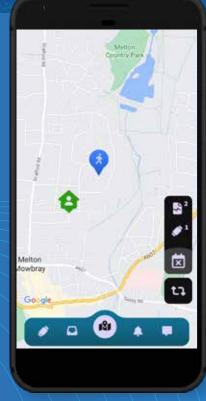

- Your current exact location and recent travel history
- >>> Your Wristband status including if it is being worn, the battery and signal strength
- Any recent emergency events such as help calls or falls.

**Geo-Fence** – Your Family & friends can set a geo-fence and set alerts if you stray outside of a specified area.

GPS Tracking with instant accurate location anywhere with What3Words

Extended battery life 4-7 days between charges

High quality digital calling for clear speech

Speaking time & battery level indicator

Medication Reminders