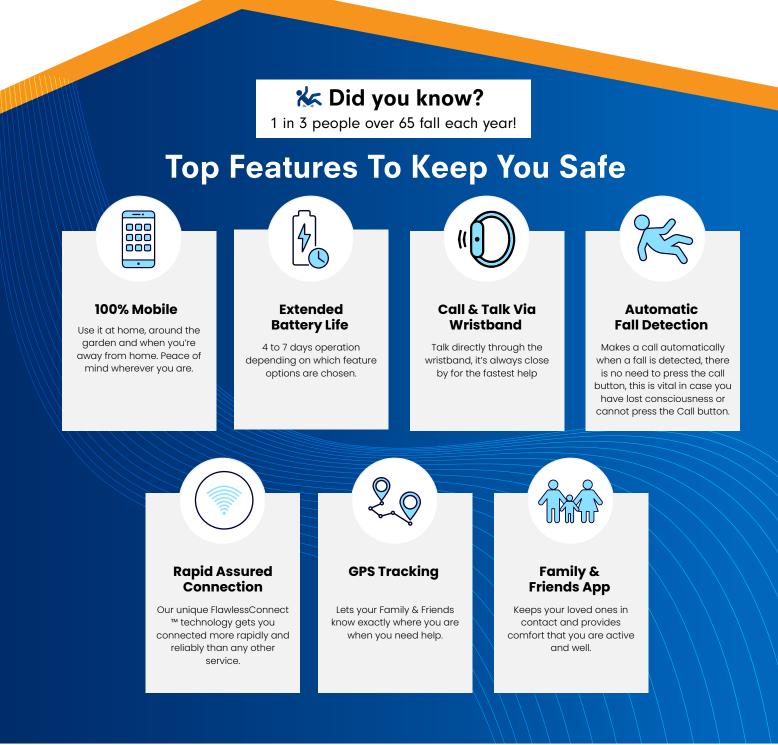

#### **Staying Active & Safe**

As we age it's important to maintain an active lifestyle for physical and mental health, this means enjoying the home, garden and getting out and about as much as possible.

It's also important to be safe and secure knowing that if you need help (such as having a fall) you can get rapid assistance automatically or at the touch of a button wherever you are.

Our Call4.Care Wristband with FlawlessConnect™ technology provides you with the very best all-round Help Call service for the home, garden and anywhere you choose to travel.

#### 24/7 Monitored Or Family & Friends Connected – You Choose

Every Call4.Care Wristband has options on how it can be monitored. You can choose when you purchase and upgrade to 24/7 monitoring and at any time from the Family and Friends plan.

Family & Friends – Our FlawlessConnect<sup>™</sup> technology gets you rapidly connected to a member of your Family and Friends group. You simply enter your list of contacts when you register the Wristband. Your Family & Friends will get a notification they are part of your support group and will receive information on how to get the best out of the system.

**24/7 Monitoring** – With busy lifestyles Family & Friends may not always answer a call as fast as you would like. Because of this we have our 24/7 monitoring centres available to rapidly answer emergency/help calls and deal with the necessary actions according to your preferences. Simply select that option when you register your Wristband. Our monitoring centre staff are friendly and professionally trained to deal with a wide range of Emergency/help situations including bringing in Emergency services and contacting your loved ones.

**Geo-Fence** – Your Family & friends can set a geo-fence and set alerts if you stray outside of a specified area.

#### Features & Benefits For Wristband Wearer

100% - mobile works anywhere

24/7 monitored or friends & family monitored, you choose

Talk direct to wristband, always close by, always convenient

Automatic fall detection and manual single button call for help

GPS Tracking with instant accurate location anywhere with What3Words

Extended battery life 4-7 days between charges

High quality digital calling for clear speech

Speaking time & battery level indicator

Medication Reminders

Low battery alerts - warns you so you never run out

Geo-fence location alerts to keep you safe and close by home

Fraud & scam call protection

Steps count for activity monitoring

Sedentary status monitor to alert others if you become inactive.