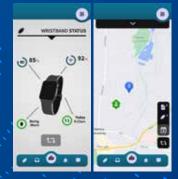

#### **Our Family & Friends App**

Whether you are 24/7 monitored or assisted by Family & Friends it's important to keep loved-ones informed that you are safe & well or if you have had an emergency. Our Family & Friends App is compatible with both Android and Apple iOS and can be downloaded by any person you give permission to so they can see important information such as:

- Your current exact location and recent travel history
- >>> Your Wristband status including if it is being worn, the battery and signal strength
- Any recent emergency events such as help calls or falls.

The Call4Care Wristband also has a number of optional helpful health readings that can help Family & Friends check you are ok:

- Blood Pressure, Heart Rate & Blood Oxygen readings
- Body temperature
- 🛞 Step Count
- Sedentary Check Have you been inactive for too long