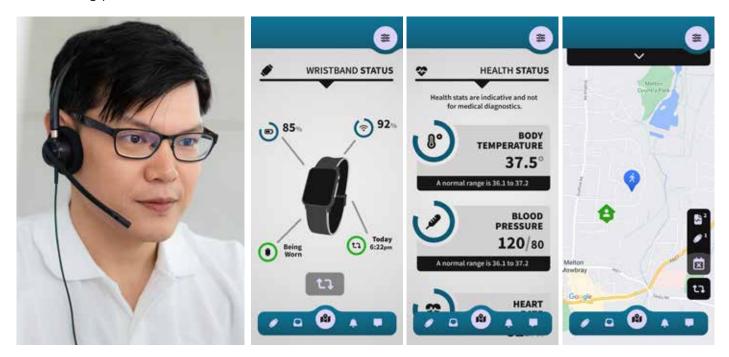

#### **Our Family & Friends App**

Whether you are 24/7 monitored or assisted by Family & Friends it's important to keep loved-ones informed that you are safe & well or if you have had an emergency. Our Family & Friends App is compatible with both Android and Apple iOS and can be downloaded by any person you give permission to so they can see important information such as:

- Your current exact location and recent travel history
- >>> Your Wristband status including if it is being worn, the battery and signal strength
- Any recent emergency events such as help calls or falls.

The Call4Care Wristband also has a number of optional helpful health readings that can help Family & Friends check you are ok:

- Blood Pressure, Heart Rate & Blood Oxygen readings
- Body temperature
- 🛞 Step Count
- Sedentary Check Have you been inactive for too long

Communicate as a group with other friends and family via the App.

Useful health status (optional) information such as Heart rate, Blood Pressure, Blood Oxygen % and Body temperature